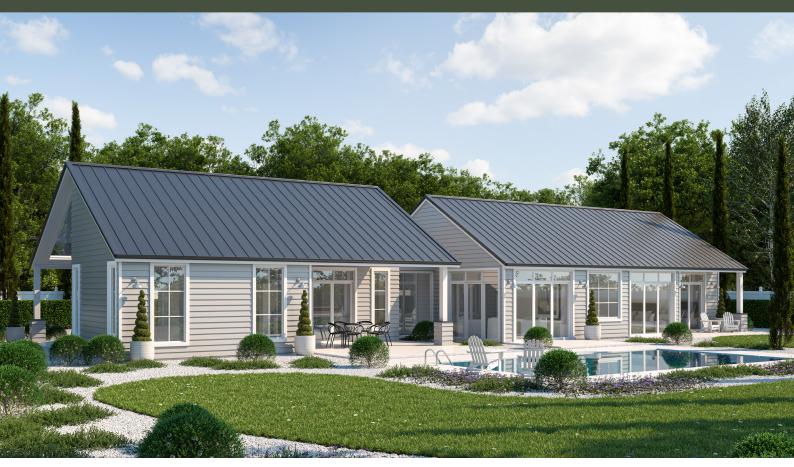

Turn your lifestyle property into a living sanctuary with interior spaces architecturally designed to capture expansive views and natural light. The family living is offset, opening the home to two fully covered outdoor living spaces, one for the morning sun and the other for the evening dinners. Inside, the kitchen flows to service both outdoor living spaces while enjoying views across your property. Other features include a media/ kids room, an optional office, a large laundry with a mudroom and a primary bedroom that'll feel like you're on holiday!