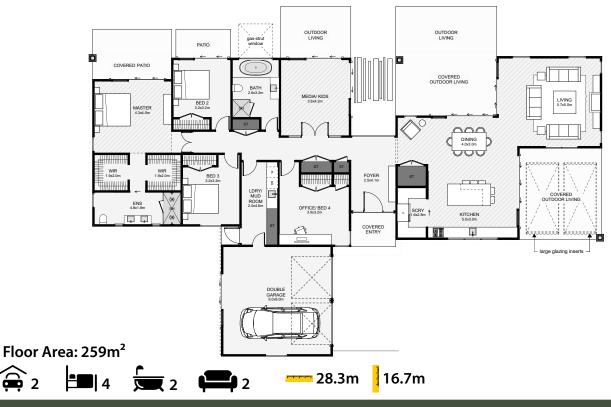

Turn your lifestyle property into a living sanctuary with interior spaces architecturally designed to capture expansive views and natural light. The family living is offset, opening the home to two fully covered outdoor living spaces, one for the morning sun and the other for the evening dinners. Inside, the kitchen flows to service both outdoor living spaces while enjoying views across your property. Other features include a media/ kids room, an optional office, a large laundry with a mudroom and a primary bedroom that'll feel like you're on holiday!